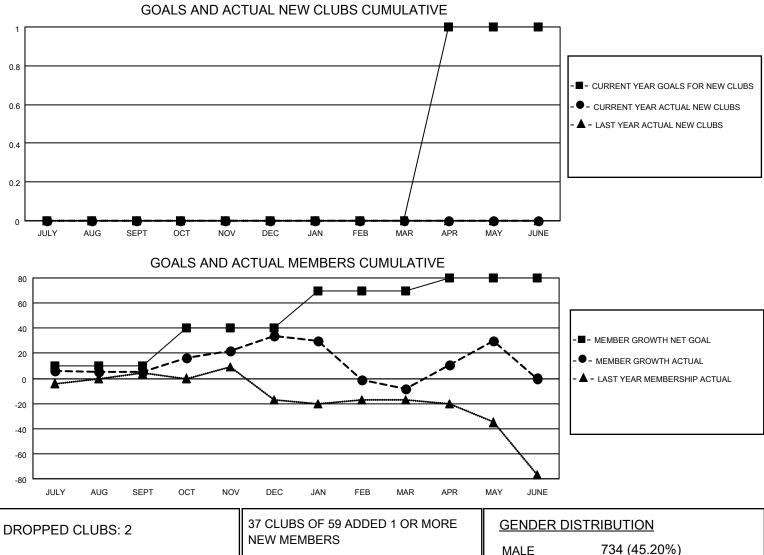

## LOCATION GUYANA

District 60 A

Results as of: 5/31/2021

| Clubs                 |               |           |               | Members               |                        |                         |                                                    |  |  |
|-----------------------|---------------|-----------|---------------|-----------------------|------------------------|-------------------------|----------------------------------------------------|--|--|
| RESULTS FOR 2020-2021 |               |           |               | RESULTS FOR 2020-2021 |                        |                         |                                                    |  |  |
| QUARTER               | NEW CLUB GOAL | NEW CLUBS | DROPPED CLUBS | QUARTER               | BER GROWTH NET<br>GOAL | MEMBER GROWTH<br>ACTUAL | DROPPED<br>MEMBERS ACTUAL<br>(including transfers) |  |  |
| JULY/AUG/SEPT         | 0             | 0         | 0             | JULY/AUG/SEPT         | 10                     | 32                      | 15                                                 |  |  |
| OCT/NOV/DEC           | 0             | 0         | 0             | OCT/NOV/DEC           | 30                     | 70                      | 37                                                 |  |  |
| JAN/FEB/MAR           | 0             | 0         | 2             | JAN/FEB/MAR           | 30                     | 17                      | 56                                                 |  |  |
| APR/MAY/JUNE          | 1             | 0         | 0             | APR/MAY/JUNE          | 10                     | 65                      | 16                                                 |  |  |

| DROPPED CLUBS: 2 |     | NEW MEMBERS                                  | MALE 734 (45.20%)                                               |              |    |
|------------------|-----|----------------------------------------------|-----------------------------------------------------------------|--------------|----|
| DROPPED MEMBERS  |     |                                              | FEMALE                                                          | 890 (54.80%) |    |
| DECEASED         | 18  |                                              | TOTAL FAMILY UNIT MEMBERS<br>FAMILY MEMBERS PAYING HALF<br>DUES |              | 75 |
| CLUB CANCELLED   | 36  | CLICK HERE FOR CUMULATIVE<br>MEMBERSHIP DATA |                                                                 |              |    |
| OTHER            | 70  |                                              |                                                                 |              | 39 |
| TOTAL            | 124 |                                              |                                                                 |              |    |